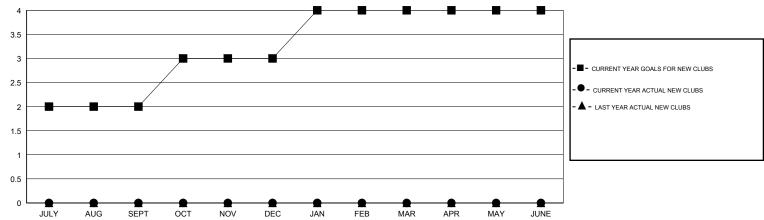

## GOALS AND ACTUAL NEW CLUBS CUMULATIVE

## LOCATION CALIFORNIA

GMT CA 1

|               |                  | Clubs               |                            |                             | Members               |                    |                            |                              |                             |
|---------------|------------------|---------------------|----------------------------|-----------------------------|-----------------------|--------------------|----------------------------|------------------------------|-----------------------------|
|               | RESU             | LTS FOR 2014-2015   |                            |                             | RESULTS FOR 2014-2015 |                    |                            |                              |                             |
| QUARTER       | NEW CLUB<br>GOAL | ACTUAL NEW<br>CLUBS | ACTUAL<br>DROPPED<br>CLUBS | ACTUAL NET<br>GAIN/<br>LOSS | QUARTER               | NEW MEMBER<br>GOAL | ACTUAL TOTAL MEMBERS ADDED | ACTUAL<br>DROPPED<br>MEMBERS | ACTUAL NET<br>GAIN/<br>LOSS |
| JULY/AUG/SEPT | 2                | 0                   | 0                          | 0                           | JULY/AUG/SEPT         | 80                 | 19                         | 22                           | -3                          |
| OCT/NOV/DEC   | 1                | 0                   | 0                          | 0                           | OCT/NOV/DEC           | 55                 | 0                          | 0                            | 0                           |
| JAN/FEB/MAR   | 1                | 0                   | 0                          | 0                           | JAN/FEB/MAR           | 30                 | 0                          | 0                            | 0                           |
| APR/MAY/JUNE  | 0                | 0                   | 0                          | 0                           | APR/MAY/JUNE          | -10                | 0                          | 0                            | 0                           |