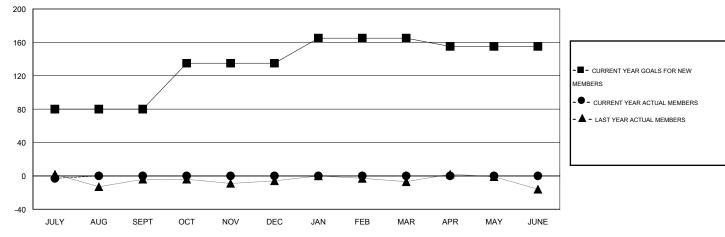

## GOALS AND ACTUAL MEMBERS CUMULATIVE

| DROPPED CLUBS: 0  DROPPED MEMBERS |              | 9 CLUBS OF 46 ADDED 1 OR MORE<br>NEW MEMBERS | GENDER DISTRIBUTION           MALE         760 (70.24%)           FEMALE         322 (29.76%) |            |
|-----------------------------------|--------------|----------------------------------------------|-----------------------------------------------------------------------------------------------|------------|
| DECEASED  CLUB CANCELLED  OTHER   | 3<br>0<br>19 | CLICK HERE FOR HEALTH ASSESSMENT DATA        | FAMILY UNIT MEMBERS HEAD OF HOUSEHOLD                                                         | 216<br>107 |
| TOTAL                             | 22           |                                              | NON-HEAD OF HOUSEHOLD                                                                         | 109        |

## LOCATION CALIFORNIA

GMT CA 1

|               |                  | Clubs               |                            |                             | Members               |                    |                            |                              |                             |
|---------------|------------------|---------------------|----------------------------|-----------------------------|-----------------------|--------------------|----------------------------|------------------------------|-----------------------------|
|               | RESU             | LTS FOR 2014-2015   |                            |                             | RESULTS FOR 2014-2015 |                    |                            |                              |                             |
| QUARTER       | NEW CLUB<br>GOAL | ACTUAL NEW<br>CLUBS | ACTUAL<br>DROPPED<br>CLUBS | ACTUAL NET<br>GAIN/<br>LOSS | QUARTER               | NEW MEMBER<br>GOAL | ACTUAL TOTAL MEMBERS ADDED | ACTUAL<br>DROPPED<br>MEMBERS | ACTUAL NET<br>GAIN/<br>LOSS |
| JULY/AUG/SEPT | 2                | 0                   | 0                          | 0                           | JULY/AUG/SEPT         | 80                 | 19                         | 22                           | -3                          |
| OCT/NOV/DEC   | 1                | 0                   | 0                          | 0                           | OCT/NOV/DEC           | 55                 | 0                          | 0                            | 0                           |
| JAN/FEB/MAR   | 1                | 0                   | 0                          | 0                           | JAN/FEB/MAR           | 30                 | 0                          | 0                            | 0                           |
| APR/MAY/JUNE  | 0                | 0                   | 0                          | 0                           | APR/MAY/JUNE          | -10                | 0                          | 0                            | 0                           |